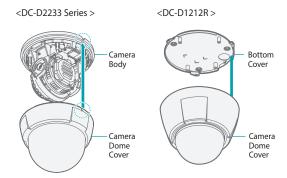

### Connect your camera to the bracket as follows:

2 Screw the camera body or bottom cover onto bracket.

- 3 Connect or screw the camera dome cover onto the camera body or bottom cover.
- 4 Turn on power.