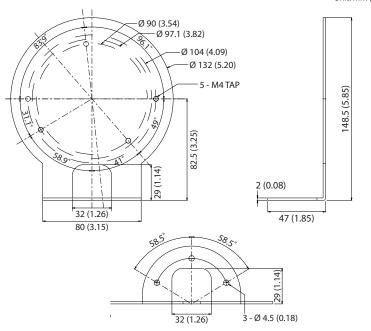

ket to a wall.



- This bracket is intended to be used with DC-D2233 series or DC-D1212R model of camera. Do not use it with other models of cameras.
- This installation should be performed by a qualified service personnel in conformance to all local codes.
- You may need to reinforce the wall. If the wall is not strong enough to support the camera, the camera may fall.
- · Do not use this product for other purposes.

## Mounting

#### Mount the bracket to the wall as follows:

Mount bracket to the wall by using the anchors and screws.

Bracket

### Connect your camera to the bracket as follows:

2 Screw the camera body or bottom cover onto bracket.



- 3 Connect or screw the camera dome cover onto the camera body or bottom cover.
- 4 Turn on power.



# **Dimensions**

Unit: mm (inch)