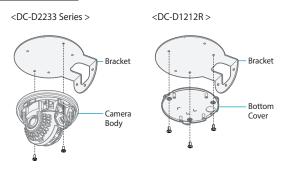

#### Mount the bracket to the wall as follows:

Mount bracket to the wall by using the anchors and screws.

Bracket

### Connect your camera to the bracket as follows:

2 Screw the camera body or bottom cover onto bracket.

- 3 Connect or screw the camera dome cover onto the camera body or bottom cover.
- 4 Turn on power.